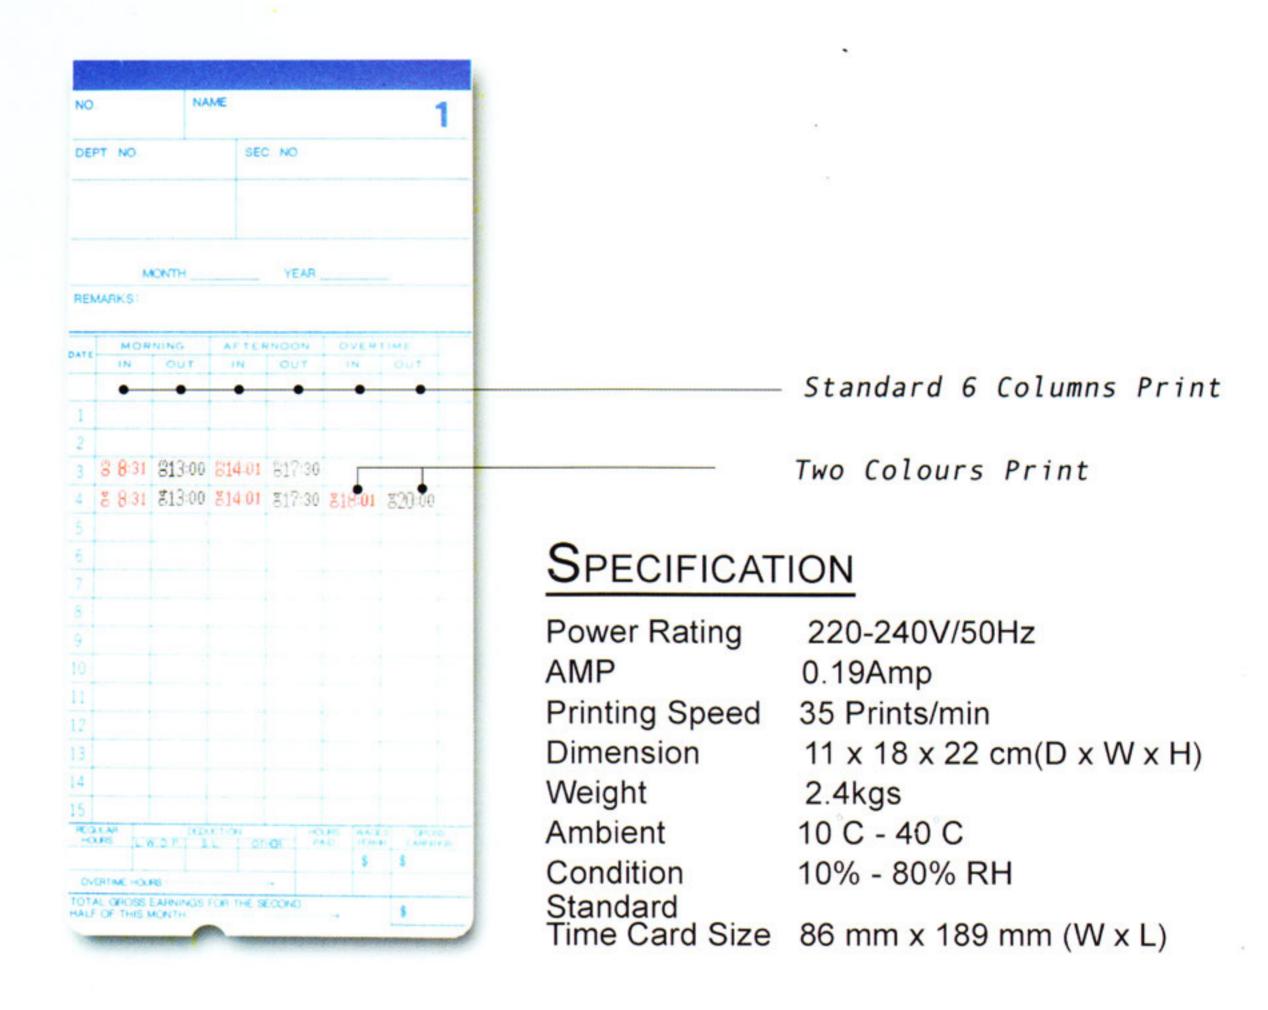

## Introducing the latest new quartz attendance recorder with compact smart design suitable for both office and factory use.

- Large clear clock face with analog and digital display.
- Two colours (Red/ Black) printing to highlight late & early attendance.
- Heavy duty 9 pins dot-matrix printer with sharp and clear imprint of date and time.
- Standard In/Out with 6 columns printing.
- Auto delivery Time Card within card slot.
- Auto detecting of right side time card with programming selection.
- Music melody and external bell alarm connection available.
- Desktop or wall mounted.
- With selectable Day line Change Time.
- 3 years memory protection from data programing with built in lithium battery.

## QR8000 series

| Features Model                                      | QR8200      | QR8300      | QR8400      |
|-----------------------------------------------------|-------------|-------------|-------------|
| Two Colours                                         |             | ~           | ~           |
| Output Signal Device                                | Optional    | Optional    | ~           |
| NiCd Battery<br>(for printing during power failure) | Optional    | ~           | ~           |
| Music Melody                                        | ~           |             | ~           |
| IN/OUT 6 Columns                                    |             | ~           | ~           |
| Column Shift                                        | Auto/Manual | Auto/Manual | Auto/Manual |
| Perpetual Calendar                                  | ~           | ~           | ~           |